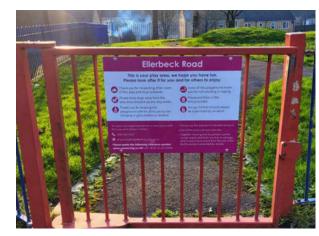

# Signage and Display Materials

Together Housing/Northumbria NHS

Northumbria Urgent Care Wall Vinyl

Northumbria Children's Wall Vinyl

Northumbria Palliative Care Wall Vinyl

Together Housing Play Areas Signage